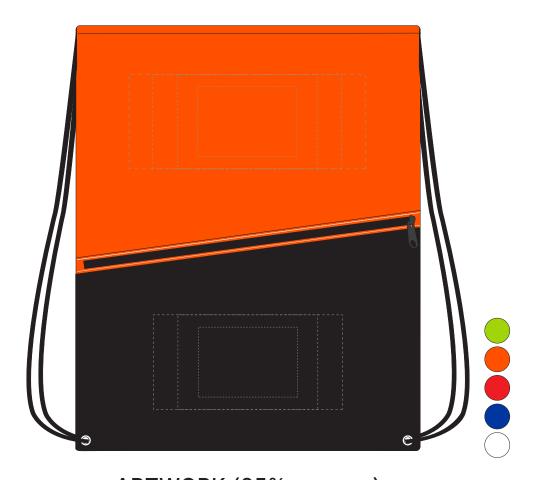

## ARTWORK (25% approx.)

NEW/REPEAT ORDER/REDO/BACK ORDER

#### Additional Notes/Art Instructions:

Screen print method below zipper are for 1 colour print only.

### Disclaimer:

Colour proofs are to be used as a guide only.

Line drawing is for approximate print positional guide only.

Please familiarise yourself with the product prior to approving.

It is not intended to be an exact scale or detailed representation.

Small details or text, including ®©™, may fill in and not be legible.

Dotted lines will not be printed and are for maximum print guide only.

The fine lines and details in your logo may not be able to be produced clearly.